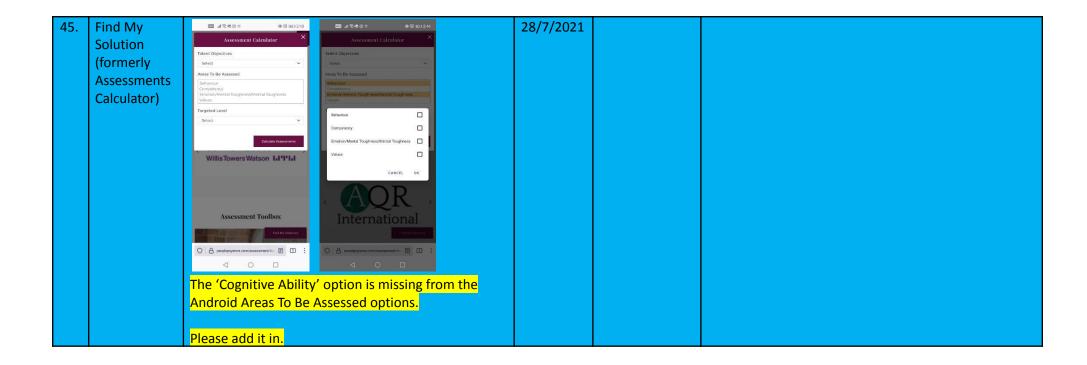

and Mobile view                                                                                                                                                 | 23/7/2021 | <ul> <li>&amp; mobile v</li> <li>■ Be</li> <li>■ Co</li> <li>■ Co</li> <li>■ En</li> </ul> | ed on the following pages in BOTH desktop |
| 44. | Find My<br>Solution<br>(formerly<br>Assessments<br>Calculator) | Android                                                                                                                                                                                                                                                               | 28/7/2021 |                                                                                            |                                           |