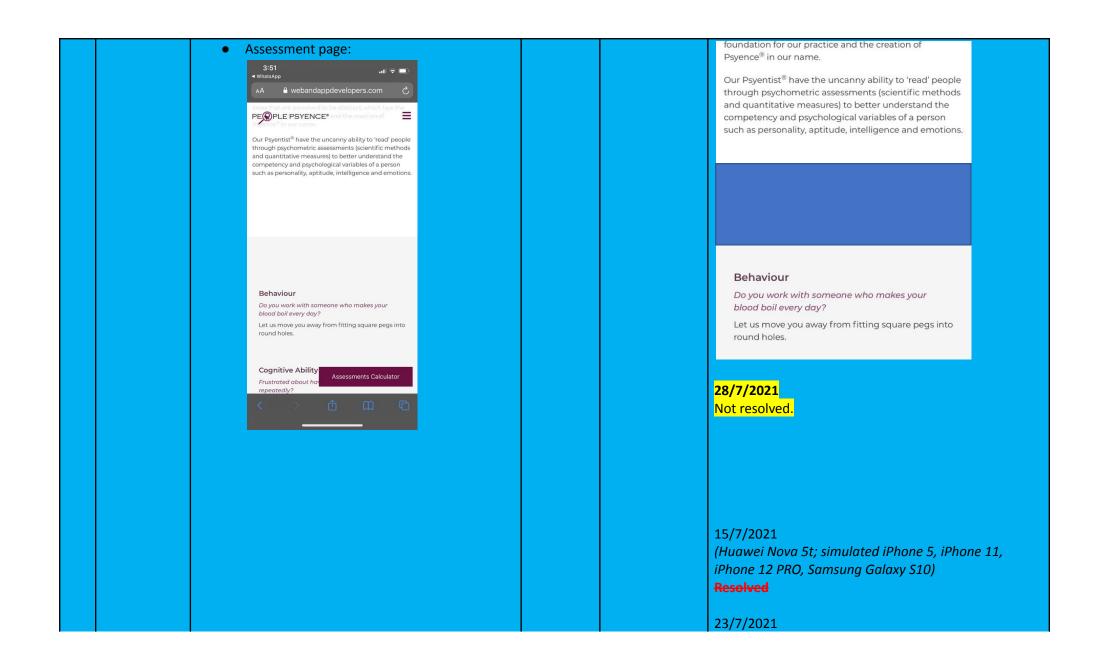

5. Assessments page

Mystery meat navigation (Mobile View)
No indication of clickable button / hover behavior
(okay on PC view – hovering triggers)
Need to click on image on mobile view.

Please create an indication or button