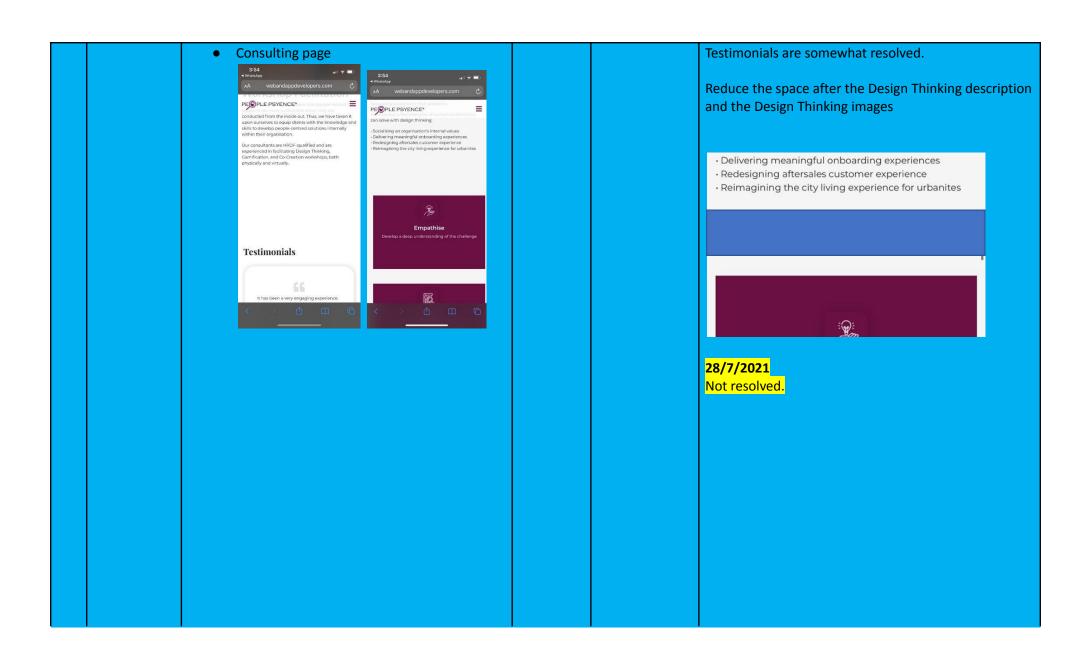

| 8. Consulting page | Compatibility scoring is a unique value-added service by People Psyence <sup>®</sup> , done by mapping our recommended assessments to clients' competency models and benchmarks, using our very own algorithm and platform. | 13/7/2021 | 15/7/2021<br>(Huawei Nova 5t; simulated iPhone 5, iPhone 11,<br>iPhone 12 PRO, Samsung Galaxy S10)<br>Resolved |
|--------------------|-----------------------------------------------------------------------------------------------------------------------------------------------------------------------------------------------------------------------------|-----------|----------------------------------------------------------------------------------------------------------------|
|                    | Awkward spacing in mobile view using:  • Extension  • Real Phone  • Google Chrome (on a PC)  Either margin or padding adjustment might rectify this.                                                                        |           |                                                                                                                |