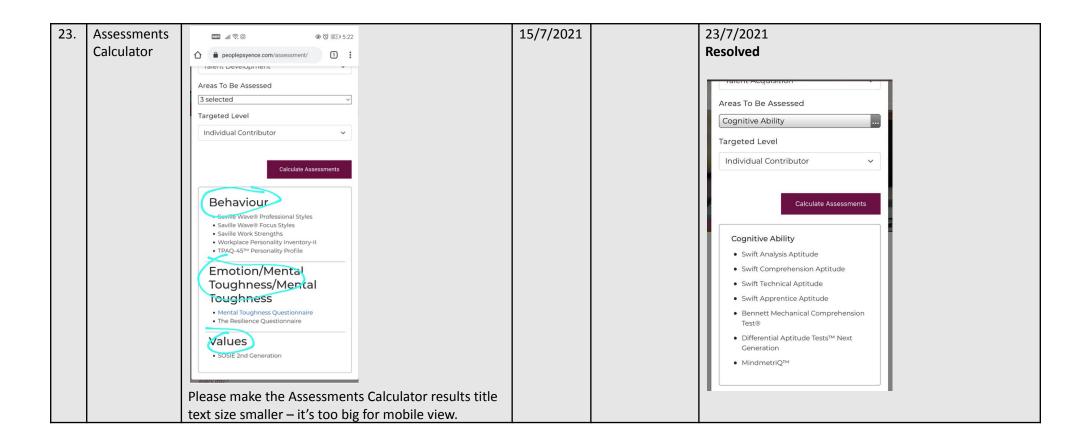

28/7/2021 Not resolved.

| 24. | Assessments      |                                                                                                                                                                                                                                                                                                                                                                                                                                                                                                                                                                                                                                                                                                                                                                                                              | 15/7/2021 | 23/7/2021             |
|-----|------------------|--------------------------------------------------------------------------------------------------------------------------------------------------------------------------------------------------------------------------------------------------------------------------------------------------------------------------------------------------------------------------------------------------------------------------------------------------------------------------------------------------------------------------------------------------------------------------------------------------------------------------------------------------------------------------------------------------------------------------------------------------------------------------------------------------------------|-----------|-----------------------|
| 24. | Assessments page | People Psyence* has won the Gold Award at HR Vendors of the Year 2020, 2019 and 2017 Awards, Malaysia under the category of "Best Psychometric Testing Provider". This award is presented to companies who successfully provide insights into a candidate's personality/future behavior on a consistent basis; as well as to help match the candidate with the employer's culture and working.  Friendly and very engaging team of people. People Psyence is more like our HR partners rather than a vendor and is always willing to go the extra mile for us. We are very satisfied with the quality of work delivered by People Psyence. I am happy to recommend the services of People Psyence.  Metler-Toledo Services Asia-Pac Malaysia  Assessments Calculator  Please make the titles text size small |           | 23/7/2021<br>Resolved |
|     |                  | for mobile.                                                                                                                                                                                                                                                                                                                                                                                                                                                                                                                                                                                                                                                                                                                                                                                                  |           |                       |