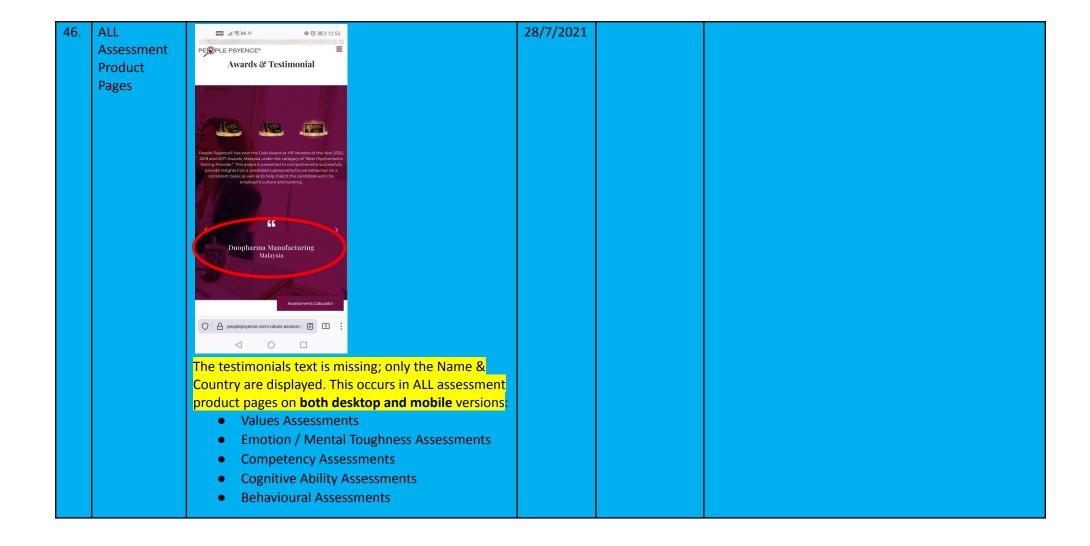

|     |            | People Psyence® has won the Gold Award at HR Vendors of the Year 2020, 2019 and 2017 Awards, Malaysia under the category of "Best Psychometric Testing Provider". This award is presented to companies who successfully provide insights into a candidate's personality/future behavior on a consistent basis; as well as to help match the candidate with the employer's culture and working.   GG  Ambikesh Prasad India |           |                                                                                                                                                                                                    |
|-----|------------|----------------------------------------------------------------------------------------------------------------------------------------------------------------------------------------------------------------------------------------------------------------------------------------------------------------------------------------------------------------------------------------------------------------------------|-----------|----------------------------------------------------------------------------------------------------------------------------------------------------------------------------------------------------|
| 40. | Case Study | The cropped images is off-centred (affected all the case study).  Can we remove the images and insert a downloadable pdf link for the time being?                                                                                                                                                                                                                                                                          | 23/7/2021 | Please attach downloadable PDF files to the individual Case Study article pages as below:  1) AKPK  (https://www.peoplepsyence.com/case_studies/akpk-gamification/) please embed downloadable PDF: |