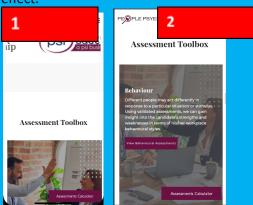

5. Assessments page

Mystery meat navigation (Mobile View)
No indication of clickable button / hover behavior
(okay on PC view – hovering triggers)
Need to click on image on mobile view.

Please create an indication or button

15/7/2021

13/7/2021

Has been addressed with "View More" button as below: