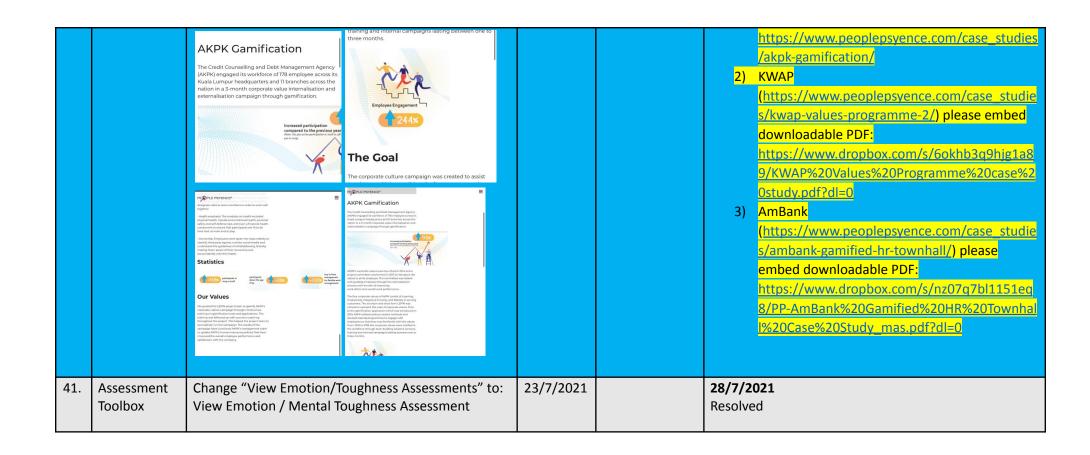

|     |            | People Psyence® has won the Gold Award at HR Vendors of the Year 2020, 2019 and 2017 Awards, Malaysia under the category of "Best Psychometric Testing Provider". This award is presented to companies who successfully provide insights into a candidate's personality/future behavior on a consistent basis; as well as to help match the candidate with the employer's culture and working.   GG  Ambikesh Prasad India |           |                                                                                                                                                                                                    |
|-----|------------|----------------------------------------------------------------------------------------------------------------------------------------------------------------------------------------------------------------------------------------------------------------------------------------------------------------------------------------------------------------------------------------------------------------------------|-----------|----------------------------------------------------------------------------------------------------------------------------------------------------------------------------------------------------|
| 40. | Case Study | The cropped images is off-centred (affected all the case study).  Can we remove the images and insert a downloadable pdf link for the time being?                                                                                                                                                                                                                                                                          | 23/7/2021 | Please attach downloadable PDF files to the individual Case Study article pages as below:  1) AKPK  (https://www.peoplepsyence.com/case_studies/akpk-gamification/) please embed downloadable PDF: |