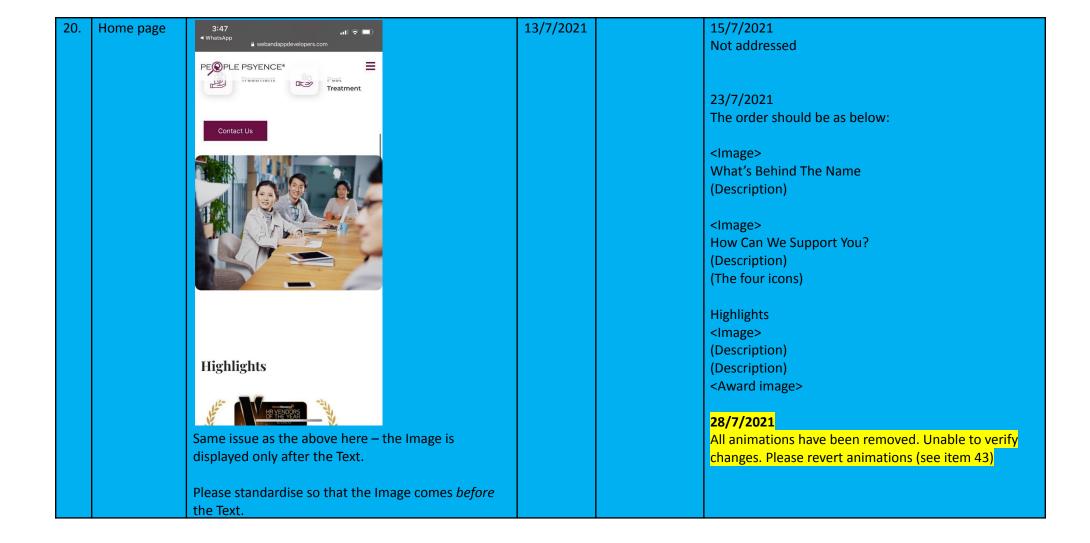

| 26. | Events & Courses page | PEOPLE PSYECE* Courses  Saville Consulting  Please make the titles for all the Courses text size smaller – it's too big for mobile.  Right now it's bigger than the section title (red vs green). | 15/7/2021 | 23/7/2021 Maintain as of 23/7/2021 |
|-----|-----------------------|---------------------------------------------------------------------------------------------------------------------------------------------------------------------------------------------------|-----------|------------------------------------|
| 27. | Main page             | Current animation arrangement:  #1 > #3 > #2  Hence, the result is #3 is visible before #2 finish animating.  Make it appear accordingly #1 > #2 > #3                                             | 21/7/21   | 23/7/2021<br>*Refer to item No.20  |

|     |                    | *Refer to item No.20  PE@PLE PSYENCE*  What's Behind The  Name  People Psyentist® are neither psychics nor mind readers, but are passionate people experts who adopt an empirical, data-driven psychological approach to understanding what makes people tick. We offer a comprehensive range of services to address all your people needs including psychometric assessments, consulting, and gamification services. |          |                           |
|-----|--------------------|-----------------------------------------------------------------------------------------------------------------------------------------------------------------------------------------------------------------------------------------------------------------------------------------------------------------------------------------------------------------------------------------------------------------------|----------|---------------------------|
|     |                    | How Can We Support 31?  We offer a range of services to help you diagnose and                                                                                                                                                                                                                                                                                                                                         |          |                           |
|     |                    | identify your people needs, prescribe and propose the appropriate solution and conduct the treatment, executing                                                                                                                                                                                                                                                                                                       |          |                           |
| 28. | Assessment<br>Page | Left and right margin is not the same.                                                                                                                                                                                                                                                                                                                                                                                | 21/07/21 | <b>28/7/2021</b> Resolved |